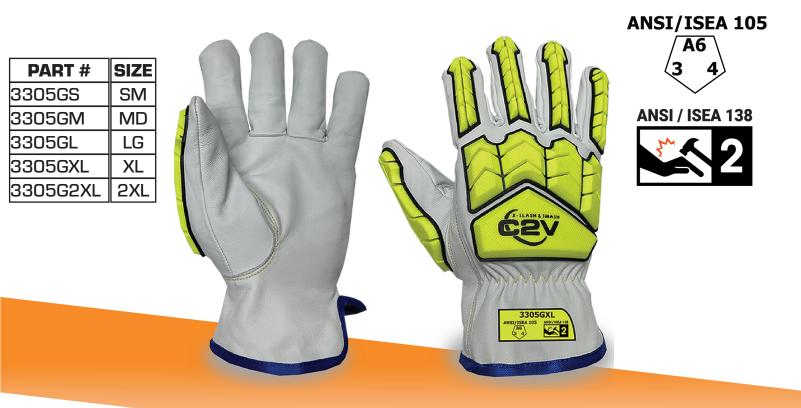

## C2V X-SLASH & SMASH 3305G

X-SLASH & SMASH,Premium Goatskin Driver lined with an Engineered HPPE Shell provides ANSI Cut A6 protection. Unique and highly protective ANSI Level 2 TPR Dorsal Impact Protection. Slip-on cuff, Shirred Elastic Back, Keystone Thumb.

## Description:

The X-SLASH & SMASH Premium Goatskin Drivers are Lined with an ANSI/ISEA 105 Cut A6 Engineered HPPE knit shell to provide maximum protection without giving up much needed dexterity and functionality. The Hi-Viz ANSI/ISEA 138 Level 2 Impact protection is uniqutely designed to absorb those unwanted strikes that might othwerwise result in serious injury. This glove has all you need for hardcore work environments.

#### Features:

- Cut Resistant ANSI A6 Cut Resistance for working with sharp or jagged materials.
- Premium Grain Goatskin Driver offers durability and dexterity for longer lasting wear in harsh conditions.
- Best in Class ANSI Level 2 Impact/ Back of Hand Protection.